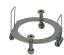

# Installation Accessories

WC0100 Outer casing

WC0150 Outer casing

WC0103 Outer casing

WG0100 Retaining spring clip Ø70mm