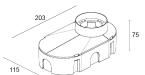

# Installation Accessories

WC0100 Outer casing

WC0150 Outer casing

WC0103 Outer casing

WG0100 Retaining spring clip Ø70mm