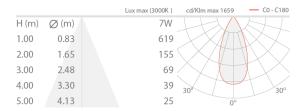

# DATASHEET TECHNICAL DATA

| Power consumption          | 7W                                                                                                                                                                                                                                                                                                                                                                                                                                                                                                                                                                                                                                                                                                                                                                                                                                                                                                                                                                                                                                                                                                                                                                                                                                                                                                                                                                                                                                                                                                                                                                                                                                                                                                                                                                                                                                                                                                                                                                                                                                                                                                                             |
|----------------------------|--------------------------------------------------------------------------------------------------------------------------------------------------------------------------------------------------------------------------------------------------------------------------------------------------------------------------------------------------------------------------------------------------------------------------------------------------------------------------------------------------------------------------------------------------------------------------------------------------------------------------------------------------------------------------------------------------------------------------------------------------------------------------------------------------------------------------------------------------------------------------------------------------------------------------------------------------------------------------------------------------------------------------------------------------------------------------------------------------------------------------------------------------------------------------------------------------------------------------------------------------------------------------------------------------------------------------------------------------------------------------------------------------------------------------------------------------------------------------------------------------------------------------------------------------------------------------------------------------------------------------------------------------------------------------------------------------------------------------------------------------------------------------------------------------------------------------------------------------------------------------------------------------------------------------------------------------------------------------------------------------------------------------------------------------------------------------------------------------------------------------------|
| Power supply               | 24Vdc                                                                                                                                                                                                                                                                                                                                                                                                                                                                                                                                                                                                                                                                                                                                                                                                                                                                                                                                                                                                                                                                                                                                                                                                                                                                                                                                                                                                                                                                                                                                                                                                                                                                                                                                                                                                                                                                                                                                                                                                                                                                                                                          |
| Power supply unit          | power supply unit not included                                                                                                                                                                                                                                                                                                                                                                                                                                                                                                                                                                                                                                                                                                                                                                                                                                                                                                                                                                                                                                                                                                                                                                                                                                                                                                                                                                                                                                                                                                                                                                                                                                                                                                                                                                                                                                                                                                                                                                                                                                                                                                 |
| IGHTING CHARACTERISTICS    | Paras are the same and the same are the same |
| lumber and type of LED     | 1 high-intensity power LED                                                                                                                                                                                                                                                                                                                                                                                                                                                                                                                                                                                                                                                                                                                                                                                                                                                                                                                                                                                                                                                                                                                                                                                                                                                                                                                                                                                                                                                                                                                                                                                                                                                                                                                                                                                                                                                                                                                                                                                                                                                                                                     |
| verage LED life            | 50 000h L90 B10 (Ta 25°C)                                                                                                                                                                                                                                                                                                                                                                                                                                                                                                                                                                                                                                                                                                                                                                                                                                                                                                                                                                                                                                                                                                                                                                                                                                                                                                                                                                                                                                                                                                                                                                                                                                                                                                                                                                                                                                                                                                                                                                                                                                                                                                      |
| ED colour                  | 2700K                                                                                                                                                                                                                                                                                                                                                                                                                                                                                                                                                                                                                                                                                                                                                                                                                                                                                                                                                                                                                                                                                                                                                                                                                                                                                                                                                                                                                                                                                                                                                                                                                                                                                                                                                                                                                                                                                                                                                                                                                                                                                                                          |
| CRI Colour Rendering Index | 80                                                                                                                                                                                                                                                                                                                                                                                                                                                                                                                                                                                                                                                                                                                                                                                                                                                                                                                                                                                                                                                                                                                                                                                                                                                                                                                                                                                                                                                                                                                                                                                                                                                                                                                                                                                                                                                                                                                                                                                                                                                                                                                             |
| Binning                    | 3-step MacAdam                                                                                                                                                                                                                                                                                                                                                                                                                                                                                                                                                                                                                                                                                                                                                                                                                                                                                                                                                                                                                                                                                                                                                                                                                                                                                                                                                                                                                                                                                                                                                                                                                                                                                                                                                                                                                                                                                                                                                                                                                                                                                                                 |
| Optics                     | 45°                                                                                                                                                                                                                                                                                                                                                                                                                                                                                                                                                                                                                                                                                                                                                                                                                                                                                                                                                                                                                                                                                                                                                                                                                                                                                                                                                                                                                                                                                                                                                                                                                                                                                                                                                                                                                                                                                                                                                                                                                                                                                                                            |
| umen output at source      | 657 lm (3000K, 7W, CRI 80)                                                                                                                                                                                                                                                                                                                                                                                                                                                                                                                                                                                                                                                                                                                                                                                                                                                                                                                                                                                                                                                                                                                                                                                                                                                                                                                                                                                                                                                                                                                                                                                                                                                                                                                                                                                                                                                                                                                                                                                                                                                                                                     |
| Delivered lumen output     | 463 lm (3000K, 34°, 7W, CRI 80)                                                                                                                                                                                                                                                                                                                                                                                                                                                                                                                                                                                                                                                                                                                                                                                                                                                                                                                                                                                                                                                                                                                                                                                                                                                                                                                                                                                                                                                                                                                                                                                                                                                                                                                                                                                                                                                                                                                                                                                                                                                                                                |
| MECHANICAL CHARACTERISTICS |                                                                                                                                                                                                                                                                                                                                                                                                                                                                                                                                                                                                                                                                                                                                                                                                                                                                                                                                                                                                                                                                                                                                                                                                                                                                                                                                                                                                                                                                                                                                                                                                                                                                                                                                                                                                                                                                                                                                                                                                                                                                                                                                |
| Dimensions                 | Ø85x63 mm                                                                                                                                                                                                                                                                                                                                                                                                                                                                                                                                                                                                                                                                                                                                                                                                                                                                                                                                                                                                                                                                                                                                                                                                                                                                                                                                                                                                                                                                                                                                                                                                                                                                                                                                                                                                                                                                                                                                                                                                                                                                                                                      |
| Veight                     | stainless steel trim: 440 g, aluminium trim: 330 g                                                                                                                                                                                                                                                                                                                                                                                                                                                                                                                                                                                                                                                                                                                                                                                                                                                                                                                                                                                                                                                                                                                                                                                                                                                                                                                                                                                                                                                                                                                                                                                                                                                                                                                                                                                                                                                                                                                                                                                                                                                                             |
| inishes                    | stainless steel                                                                                                                                                                                                                                                                                                                                                                                                                                                                                                                                                                                                                                                                                                                                                                                                                                                                                                                                                                                                                                                                                                                                                                                                                                                                                                                                                                                                                                                                                                                                                                                                                                                                                                                                                                                                                                                                                                                                                                                                                                                                                                                |
| Body                       | stainless steel                                                                                                                                                                                                                                                                                                                                                                                                                                                                                                                                                                                                                                                                                                                                                                                                                                                                                                                                                                                                                                                                                                                                                                                                                                                                                                                                                                                                                                                                                                                                                                                                                                                                                                                                                                                                                                                                                                                                                                                                                                                                                                                |
| Mounting                   | with fixing springs or outer casing                                                                                                                                                                                                                                                                                                                                                                                                                                                                                                                                                                                                                                                                                                                                                                                                                                                                                                                                                                                                                                                                                                                                                                                                                                                                                                                                                                                                                                                                                                                                                                                                                                                                                                                                                                                                                                                                                                                                                                                                                                                                                            |
| ody material               | body and trim in AISI 316L stainless steel                                                                                                                                                                                                                                                                                                                                                                                                                                                                                                                                                                                                                                                                                                                                                                                                                                                                                                                                                                                                                                                                                                                                                                                                                                                                                                                                                                                                                                                                                                                                                                                                                                                                                                                                                                                                                                                                                                                                                                                                                                                                                     |
| Screen material            | screen in transparent, tempered extra-clear glass                                                                                                                                                                                                                                                                                                                                                                                                                                                                                                                                                                                                                                                                                                                                                                                                                                                                                                                                                                                                                                                                                                                                                                                                                                                                                                                                                                                                                                                                                                                                                                                                                                                                                                                                                                                                                                                                                                                                                                                                                                                                              |
| Cutout dimensions          | Ø70 mm                                                                                                                                                                                                                                                                                                                                                                                                                                                                                                                                                                                                                                                                                                                                                                                                                                                                                                                                                                                                                                                                                                                                                                                                                                                                                                                                                                                                                                                                                                                                                                                                                                                                                                                                                                                                                                                                                                                                                                                                                                                                                                                         |
| olume of thermal heatsink  | Ø 180 mm, H 120 mm                                                                                                                                                                                                                                                                                                                                                                                                                                                                                                                                                                                                                                                                                                                                                                                                                                                                                                                                                                                                                                                                                                                                                                                                                                                                                                                                                                                                                                                                                                                                                                                                                                                                                                                                                                                                                                                                                                                                                                                                                                                                                                             |
| GENERAL CHARACTERISTICS    |                                                                                                                                                                                                                                                                                                                                                                                                                                                                                                                                                                                                                                                                                                                                                                                                                                                                                                                                                                                                                                                                                                                                                                                                                                                                                                                                                                                                                                                                                                                                                                                                                                                                                                                                                                                                                                                                                                                                                                                                                                                                                                                                |
| ngress protection          | IP65, IP68, IP69                                                                                                                                                                                                                                                                                                                                                                                                                                                                                                                                                                                                                                                                                                                                                                                                                                                                                                                                                                                                                                                                                                                                                                                                                                                                                                                                                                                                                                                                                                                                                                                                                                                                                                                                                                                                                                                                                                                                                                                                                                                                                                               |
| Operating temperature      | -20°C — +45°C                                                                                                                                                                                                                                                                                                                                                                                                                                                                                                                                                                                                                                                                                                                                                                                                                                                                                                                                                                                                                                                                                                                                                                                                                                                                                                                                                                                                                                                                                                                                                                                                                                                                                                                                                                                                                                                                                                                                                                                                                                                                                                                  |
| mpact resistance           | IK10                                                                                                                                                                                                                                                                                                                                                                                                                                                                                                                                                                                                                                                                                                                                                                                                                                                                                                                                                                                                                                                                                                                                                                                                                                                                                                                                                                                                                                                                                                                                                                                                                                                                                                                                                                                                                                                                                                                                                                                                                                                                                                                           |
| nergy efficiency class     | F (light source) in accordance with EU 2019/2015                                                                                                                                                                                                                                                                                                                                                                                                                                                                                                                                                                                                                                                                                                                                                                                                                                                                                                                                                                                                                                                                                                                                                                                                                                                                                                                                                                                                                                                                                                                                                                                                                                                                                                                                                                                                                                                                                                                                                                                                                                                                               |
| Glow wire test             | 960°                                                                                                                                                                                                                                                                                                                                                                                                                                                                                                                                                                                                                                                                                                                                                                                                                                                                                                                                                                                                                                                                                                                                                                                                                                                                                                                                                                                                                                                                                                                                                                                                                                                                                                                                                                                                                                                                                                                                                                                                                                                                                                                           |
| Maximum device temperature | 55°C (Ta 25°C)                                                                                                                                                                                                                                                                                                                                                                                                                                                                                                                                                                                                                                                                                                                                                                                                                                                                                                                                                                                                                                                                                                                                                                                                                                                                                                                                                                                                                                                                                                                                                                                                                                                                                                                                                                                                                                                                                                                                                                                                                                                                                                                 |
| appliance class            | class III                                                                                                                                                                                                                                                                                                                                                                                                                                                                                                                                                                                                                                                                                                                                                                                                                                                                                                                                                                                                                                                                                                                                                                                                                                                                                                                                                                                                                                                                                                                                                                                                                                                                                                                                                                                                                                                                                                                                                                                                                                                                                                                      |
| Valkover                   | yes                                                                                                                                                                                                                                                                                                                                                                                                                                                                                                                                                                                                                                                                                                                                                                                                                                                                                                                                                                                                                                                                                                                                                                                                                                                                                                                                                                                                                                                                                                                                                                                                                                                                                                                                                                                                                                                                                                                                                                                                                                                                                                                            |
| Prive-over                 | up to 2000 kg                                                                                                                                                                                                                                                                                                                                                                                                                                                                                                                                                                                                                                                                                                                                                                                                                                                                                                                                                                                                                                                                                                                                                                                                                                                                                                                                                                                                                                                                                                                                                                                                                                                                                                                                                                                                                                                                                                                                                                                                                                                                                                                  |
| ower cables                | includes 1.5 m neoprene cable H05RN-F 2x0.75/0.75 Ø6.3 mm                                                                                                                                                                                                                                                                                                                                                                                                                                                                                                                                                                                                                                                                                                                                                                                                                                                                                                                                                                                                                                                                                                                                                                                                                                                                                                                                                                                                                                                                                                                                                                                                                                                                                                                                                                                                                                                                                                                                                                                                                                                                      |
| Protection systems         | IPS (Intelligent Protection System); PID (Protective Impedance Device)                                                                                                                                                                                                                                                                                                                                                                                                                                                                                                                                                                                                                                                                                                                                                                                                                                                                                                                                                                                                                                                                                                                                                                                                                                                                                                                                                                                                                                                                                                                                                                                                                                                                                                                                                                                                                                                                                                                                                                                                                                                         |
| Photobiological safety     | in accordance with IEC TR 62778:2014                                                                                                                                                                                                                                                                                                                                                                                                                                                                                                                                                                                                                                                                                                                                                                                                                                                                                                                                                                                                                                                                                                                                                                                                                                                                                                                                                                                                                                                                                                                                                                                                                                                                                                                                                                                                                                                                                                                                                                                                                                                                                           |
| lotes                      | version with 5° optics (with white LED colour and 3,5W power) available on request; version with 9W power (with white LED colour) available on request; Casambi control using the Casambi app with                                                                                                                                                                                                                                                                                                                                                                                                                                                                                                                                                                                                                                                                                                                                                                                                                                                                                                                                                                                                                                                                                                                                                                                                                                                                                                                                                                                                                                                                                                                                                                                                                                                                                                                                                                                                                                                                                                                             |

## PHOTOMETRIC DATA

# L - 45° CRI 80