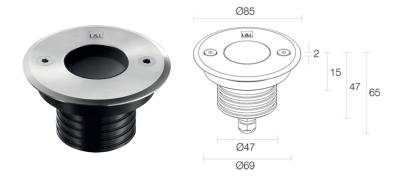

### **DESCRIPTION**

recessed for outdoor applications (not suitable for use in immersion in swimming pools or fountains); drive-over up to 2000 kg; recessed (ceiling, wall, floor); Power consumption: 7W; Power supply: 24Vdc; Lumen output at source: 657 lm (3000K, 7W, CRI 80); Delivered lumen output: 463 lm (3000K, 34°, 7W, CRI 80); 1 high-intensity power LED, 3-step MacAdam, 50 000h L90 B10 (Ta 25°C); LED colour: 2700K; Optics: 45°; CRI Colour Rendering Index: 80; Body material: body and trim in AISI 316L stainless steel; Finishes: stainless steel; Body: stainless steel; Screen material: screen in tempered, transparent extra-clear glass; Thickness of installation surface: min 0 mm, max 25 mm; power supply unit not included; includes 1.5 m neoprene cable H05RN-F 2x0.75/0.75 Ø6.3 mm; Ingress protection: IP65, IP68, IP69; Impact resistance: IK10; version with 5° optics (with white LED colour and 3,5W power) available on request; version with 9W power (with white LED colour) available on request; Casambi control using the Casambi app with dedicated electronics; Protection systems: IPS (Intelligent Protection System) protects lighting fixtures from water infiltrations, which can occur if there are faulty junctions between the cables in outdoor or underwater applications. This innovation, patented by L&L, also guarantees electrical protection against polarity reversal, hot plugging, ESD and power surges, which can occur if there are faults in the electrical circuit; The PID (Protective Impedance Device) protects lighting fixtures from electrical phenomena external to the system, such as static electricity accumulation or electromagnetic interference coming from the mains power. Generally, these are events with a low energy content; Operating temperature: -20°C - +45°C; Maximum device temperature: 55°C (Ta 25°C); Glow wire test: 960°; Photobiological safety: in accordance with IEC TR 62778:2014; Appliance class: class III; Weight: stainless steel trim: 440 g, aluminium trim: 330 g; Dimensions: Ø85x63 mm; Cutout dimensions: Ø70 mm; Volume of thermal heatsink: Ø 180 mm, H 120 mm; Energy efficiency class: F (light source) in accordance with EU 2019/2015; Accessories: WC0100 Outer casing, WC0103 Outer casing, WC0150 Outer casing, WE0400A Semi-diffusing screen, half transparent and half frosted, WE0400S Anti-glare screen, half transparent and half serigraphed black, WG0100 Retaining spring clip Ø70mm, WH0201 Honeycomb louvre; tested and approved via E.O.L. (End Of Line) test with functioning test and check of electrical power consumption

# DATASHEET TECHNICAL DATA

| Power consumption          | 7W                                                                                                                                                                                                                                                                                                                                                                                                                                                                                                                                                                                                                                                                                                                                                                                                                                                                                                                                                                                                                                                                                                                                                                                                                                                                                                                                                                                                                                                                                                                                                                                                                                                                                                                                                                                                                                                                                                                                                                                                                                                                                                                             |
|----------------------------|--------------------------------------------------------------------------------------------------------------------------------------------------------------------------------------------------------------------------------------------------------------------------------------------------------------------------------------------------------------------------------------------------------------------------------------------------------------------------------------------------------------------------------------------------------------------------------------------------------------------------------------------------------------------------------------------------------------------------------------------------------------------------------------------------------------------------------------------------------------------------------------------------------------------------------------------------------------------------------------------------------------------------------------------------------------------------------------------------------------------------------------------------------------------------------------------------------------------------------------------------------------------------------------------------------------------------------------------------------------------------------------------------------------------------------------------------------------------------------------------------------------------------------------------------------------------------------------------------------------------------------------------------------------------------------------------------------------------------------------------------------------------------------------------------------------------------------------------------------------------------------------------------------------------------------------------------------------------------------------------------------------------------------------------------------------------------------------------------------------------------------|
| Power supply               | 24Vdc                                                                                                                                                                                                                                                                                                                                                                                                                                                                                                                                                                                                                                                                                                                                                                                                                                                                                                                                                                                                                                                                                                                                                                                                                                                                                                                                                                                                                                                                                                                                                                                                                                                                                                                                                                                                                                                                                                                                                                                                                                                                                                                          |
| Power supply unit          | power supply unit not included                                                                                                                                                                                                                                                                                                                                                                                                                                                                                                                                                                                                                                                                                                                                                                                                                                                                                                                                                                                                                                                                                                                                                                                                                                                                                                                                                                                                                                                                                                                                                                                                                                                                                                                                                                                                                                                                                                                                                                                                                                                                                                 |
| IGHTING CHARACTERISTICS    | Paras are the same and the same are the same |
| lumber and type of LED     | 1 high-intensity power LED                                                                                                                                                                                                                                                                                                                                                                                                                                                                                                                                                                                                                                                                                                                                                                                                                                                                                                                                                                                                                                                                                                                                                                                                                                                                                                                                                                                                                                                                                                                                                                                                                                                                                                                                                                                                                                                                                                                                                                                                                                                                                                     |
| verage LED life            | 50 000h L90 B10 (Ta 25°C)                                                                                                                                                                                                                                                                                                                                                                                                                                                                                                                                                                                                                                                                                                                                                                                                                                                                                                                                                                                                                                                                                                                                                                                                                                                                                                                                                                                                                                                                                                                                                                                                                                                                                                                                                                                                                                                                                                                                                                                                                                                                                                      |
| ED colour                  | 2700K                                                                                                                                                                                                                                                                                                                                                                                                                                                                                                                                                                                                                                                                                                                                                                                                                                                                                                                                                                                                                                                                                                                                                                                                                                                                                                                                                                                                                                                                                                                                                                                                                                                                                                                                                                                                                                                                                                                                                                                                                                                                                                                          |
| CRI Colour Rendering Index | 80                                                                                                                                                                                                                                                                                                                                                                                                                                                                                                                                                                                                                                                                                                                                                                                                                                                                                                                                                                                                                                                                                                                                                                                                                                                                                                                                                                                                                                                                                                                                                                                                                                                                                                                                                                                                                                                                                                                                                                                                                                                                                                                             |
| Binning                    | 3-step MacAdam                                                                                                                                                                                                                                                                                                                                                                                                                                                                                                                                                                                                                                                                                                                                                                                                                                                                                                                                                                                                                                                                                                                                                                                                                                                                                                                                                                                                                                                                                                                                                                                                                                                                                                                                                                                                                                                                                                                                                                                                                                                                                                                 |
| Optics                     | 45°                                                                                                                                                                                                                                                                                                                                                                                                                                                                                                                                                                                                                                                                                                                                                                                                                                                                                                                                                                                                                                                                                                                                                                                                                                                                                                                                                                                                                                                                                                                                                                                                                                                                                                                                                                                                                                                                                                                                                                                                                                                                                                                            |
| umen output at source      | 657 lm (3000K, 7W, CRI 80)                                                                                                                                                                                                                                                                                                                                                                                                                                                                                                                                                                                                                                                                                                                                                                                                                                                                                                                                                                                                                                                                                                                                                                                                                                                                                                                                                                                                                                                                                                                                                                                                                                                                                                                                                                                                                                                                                                                                                                                                                                                                                                     |
| Delivered lumen output     | 463 lm (3000K, 34°, 7W, CRI 80)                                                                                                                                                                                                                                                                                                                                                                                                                                                                                                                                                                                                                                                                                                                                                                                                                                                                                                                                                                                                                                                                                                                                                                                                                                                                                                                                                                                                                                                                                                                                                                                                                                                                                                                                                                                                                                                                                                                                                                                                                                                                                                |
| MECHANICAL CHARACTERISTICS |                                                                                                                                                                                                                                                                                                                                                                                                                                                                                                                                                                                                                                                                                                                                                                                                                                                                                                                                                                                                                                                                                                                                                                                                                                                                                                                                                                                                                                                                                                                                                                                                                                                                                                                                                                                                                                                                                                                                                                                                                                                                                                                                |
| Dimensions                 | Ø85x63 mm                                                                                                                                                                                                                                                                                                                                                                                                                                                                                                                                                                                                                                                                                                                                                                                                                                                                                                                                                                                                                                                                                                                                                                                                                                                                                                                                                                                                                                                                                                                                                                                                                                                                                                                                                                                                                                                                                                                                                                                                                                                                                                                      |
| Veight                     | stainless steel trim: 440 g, aluminium trim: 330 g                                                                                                                                                                                                                                                                                                                                                                                                                                                                                                                                                                                                                                                                                                                                                                                                                                                                                                                                                                                                                                                                                                                                                                                                                                                                                                                                                                                                                                                                                                                                                                                                                                                                                                                                                                                                                                                                                                                                                                                                                                                                             |
| inishes                    | stainless steel                                                                                                                                                                                                                                                                                                                                                                                                                                                                                                                                                                                                                                                                                                                                                                                                                                                                                                                                                                                                                                                                                                                                                                                                                                                                                                                                                                                                                                                                                                                                                                                                                                                                                                                                                                                                                                                                                                                                                                                                                                                                                                                |
| Body                       | stainless steel                                                                                                                                                                                                                                                                                                                                                                                                                                                                                                                                                                                                                                                                                                                                                                                                                                                                                                                                                                                                                                                                                                                                                                                                                                                                                                                                                                                                                                                                                                                                                                                                                                                                                                                                                                                                                                                                                                                                                                                                                                                                                                                |
| Mounting                   | with fixing springs or outer casing                                                                                                                                                                                                                                                                                                                                                                                                                                                                                                                                                                                                                                                                                                                                                                                                                                                                                                                                                                                                                                                                                                                                                                                                                                                                                                                                                                                                                                                                                                                                                                                                                                                                                                                                                                                                                                                                                                                                                                                                                                                                                            |
| ody material               | body and trim in AISI 316L stainless steel                                                                                                                                                                                                                                                                                                                                                                                                                                                                                                                                                                                                                                                                                                                                                                                                                                                                                                                                                                                                                                                                                                                                                                                                                                                                                                                                                                                                                                                                                                                                                                                                                                                                                                                                                                                                                                                                                                                                                                                                                                                                                     |
| Screen material            | screen in transparent, tempered extra-clear glass                                                                                                                                                                                                                                                                                                                                                                                                                                                                                                                                                                                                                                                                                                                                                                                                                                                                                                                                                                                                                                                                                                                                                                                                                                                                                                                                                                                                                                                                                                                                                                                                                                                                                                                                                                                                                                                                                                                                                                                                                                                                              |
| Cutout dimensions          | Ø70 mm                                                                                                                                                                                                                                                                                                                                                                                                                                                                                                                                                                                                                                                                                                                                                                                                                                                                                                                                                                                                                                                                                                                                                                                                                                                                                                                                                                                                                                                                                                                                                                                                                                                                                                                                                                                                                                                                                                                                                                                                                                                                                                                         |
| olume of thermal heatsink  | Ø 180 mm, H 120 mm                                                                                                                                                                                                                                                                                                                                                                                                                                                                                                                                                                                                                                                                                                                                                                                                                                                                                                                                                                                                                                                                                                                                                                                                                                                                                                                                                                                                                                                                                                                                                                                                                                                                                                                                                                                                                                                                                                                                                                                                                                                                                                             |
| GENERAL CHARACTERISTICS    |                                                                                                                                                                                                                                                                                                                                                                                                                                                                                                                                                                                                                                                                                                                                                                                                                                                                                                                                                                                                                                                                                                                                                                                                                                                                                                                                                                                                                                                                                                                                                                                                                                                                                                                                                                                                                                                                                                                                                                                                                                                                                                                                |
| ngress protection          | IP65, IP68, IP69                                                                                                                                                                                                                                                                                                                                                                                                                                                                                                                                                                                                                                                                                                                                                                                                                                                                                                                                                                                                                                                                                                                                                                                                                                                                                                                                                                                                                                                                                                                                                                                                                                                                                                                                                                                                                                                                                                                                                                                                                                                                                                               |
| Operating temperature      | -20°C — +45°C                                                                                                                                                                                                                                                                                                                                                                                                                                                                                                                                                                                                                                                                                                                                                                                                                                                                                                                                                                                                                                                                                                                                                                                                                                                                                                                                                                                                                                                                                                                                                                                                                                                                                                                                                                                                                                                                                                                                                                                                                                                                                                                  |
| mpact resistance           | IK10                                                                                                                                                                                                                                                                                                                                                                                                                                                                                                                                                                                                                                                                                                                                                                                                                                                                                                                                                                                                                                                                                                                                                                                                                                                                                                                                                                                                                                                                                                                                                                                                                                                                                                                                                                                                                                                                                                                                                                                                                                                                                                                           |
| nergy efficiency class     | F (light source) in accordance with EU 2019/2015                                                                                                                                                                                                                                                                                                                                                                                                                                                                                                                                                                                                                                                                                                                                                                                                                                                                                                                                                                                                                                                                                                                                                                                                                                                                                                                                                                                                                                                                                                                                                                                                                                                                                                                                                                                                                                                                                                                                                                                                                                                                               |
| Glow wire test             | 960°                                                                                                                                                                                                                                                                                                                                                                                                                                                                                                                                                                                                                                                                                                                                                                                                                                                                                                                                                                                                                                                                                                                                                                                                                                                                                                                                                                                                                                                                                                                                                                                                                                                                                                                                                                                                                                                                                                                                                                                                                                                                                                                           |
| Maximum device temperature | 55°C (Ta 25°C)                                                                                                                                                                                                                                                                                                                                                                                                                                                                                                                                                                                                                                                                                                                                                                                                                                                                                                                                                                                                                                                                                                                                                                                                                                                                                                                                                                                                                                                                                                                                                                                                                                                                                                                                                                                                                                                                                                                                                                                                                                                                                                                 |
| appliance class            | class III                                                                                                                                                                                                                                                                                                                                                                                                                                                                                                                                                                                                                                                                                                                                                                                                                                                                                                                                                                                                                                                                                                                                                                                                                                                                                                                                                                                                                                                                                                                                                                                                                                                                                                                                                                                                                                                                                                                                                                                                                                                                                                                      |
| Valkover                   | yes                                                                                                                                                                                                                                                                                                                                                                                                                                                                                                                                                                                                                                                                                                                                                                                                                                                                                                                                                                                                                                                                                                                                                                                                                                                                                                                                                                                                                                                                                                                                                                                                                                                                                                                                                                                                                                                                                                                                                                                                                                                                                                                            |
| Prive-over                 | up to 2000 kg                                                                                                                                                                                                                                                                                                                                                                                                                                                                                                                                                                                                                                                                                                                                                                                                                                                                                                                                                                                                                                                                                                                                                                                                                                                                                                                                                                                                                                                                                                                                                                                                                                                                                                                                                                                                                                                                                                                                                                                                                                                                                                                  |
| ower cables                | includes 1.5 m neoprene cable H05RN-F 2x0.75/0.75 Ø6.3 mm                                                                                                                                                                                                                                                                                                                                                                                                                                                                                                                                                                                                                                                                                                                                                                                                                                                                                                                                                                                                                                                                                                                                                                                                                                                                                                                                                                                                                                                                                                                                                                                                                                                                                                                                                                                                                                                                                                                                                                                                                                                                      |
| Protection systems         | IPS (Intelligent Protection System); PID (Protective Impedance Device)                                                                                                                                                                                                                                                                                                                                                                                                                                                                                                                                                                                                                                                                                                                                                                                                                                                                                                                                                                                                                                                                                                                                                                                                                                                                                                                                                                                                                                                                                                                                                                                                                                                                                                                                                                                                                                                                                                                                                                                                                                                         |
| Photobiological safety     | in accordance with IEC TR 62778:2014                                                                                                                                                                                                                                                                                                                                                                                                                                                                                                                                                                                                                                                                                                                                                                                                                                                                                                                                                                                                                                                                                                                                                                                                                                                                                                                                                                                                                                                                                                                                                                                                                                                                                                                                                                                                                                                                                                                                                                                                                                                                                           |
| lotes                      | version with 5° optics (with white LED colour and 3,5W power) available on request; version with 9W power (with white LED colour) available on request; Casambi control using the Casambi app with                                                                                                                                                                                                                                                                                                                                                                                                                                                                                                                                                                                                                                                                                                                                                                                                                                                                                                                                                                                                                                                                                                                                                                                                                                                                                                                                                                                                                                                                                                                                                                                                                                                                                                                                                                                                                                                                                                                             |