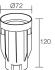

### **DESCRIPTION**

recessed for outdoor applications (not suitable for use in immersion in swimming pools or fountains); drive-over up to 2000 kg; recessed (ceiling, wall, floor); Power consumption: 7W; Power supply: 24Vdc; Lumen output at source: 657 lm (3000K, 7W, CRI 80); Delivered lumen output: 463 lm (3000K, 34°, 7W, CRI 80); 1 high-intensity power LED, 3-step MacAdam, 50 000h L90 B10 (Ta 25°C); LED colour: 2700K; Optics: 45°; CRI Colour Rendering Index: 80; Body material: body and trim in AISI 316L stainless steel; Finishes: stainless steel; Body: stainless steel; Screen material: screen in tempered, transparent extra-clear glass; Thickness of installation surface: min 0 mm, max 25 mm; power supply unit not included; includes 1.5 m neoprene cable H05RN-F 2x0.75/0.75 Ø6.3 mm; Ingress protection: IP65, IP68, IP69; Impact resistance: IK10; version with 5° optics (with white LED colour and 3,5W power) available on request; version with 9W power (with white LED colour) available on request; Casambi control using the Casambi app with dedicated electronics; Protection systems: IPS (Intelligent Protection System) protects lighting fixtures from water infiltrations, which can occur if there are faulty junctions between the cables in outdoor or underwater applications. This innovation, patented by L&L, also guarantees electrical protection against polarity reversal, hot plugging, ESD and power surges, which can occur if there are faults in the electrical circuit; The PID (Protective Impedance Device) protects lighting fixtures from electrical phenomena external to the system, such as static electricity accumulation or electromagnetic interference coming from the mains power. Generally, these are events with a low energy content; Operating temperature: -20°C - +45°C; Maximum device temperature: 55°C (Ta 25°C); Glow wire test: 960°; Photobiological safety: in accordance with IEC TR 62778:2014; Appliance class: class III; Weight: stainless steel trim: 440 g, aluminium trim: 330 g; Dimensions: Ø85x63 mm; Cutout dimensions: Ø70 mm; Volume of thermal heatsink: Ø 180 mm, H 120 mm; Energy efficiency class: F (light source) in accordance with EU 2019/2015; Accessories: WC0100 Outer casing, WC0103 Outer casing, WC0150 Outer casing, WE0400A Semi-diffusing screen, half transparent and half frosted, WE0400S Anti-glare screen, half transparent and half serigraphed black, WG0100 Retaining spring clip Ø70mm, WH0201 Honeycomb louvre; tested and approved via E.O.L. (End Of Line) test with functioning test and check of electrical power consumption

# DATASHEET TECHNICAL DATA

| Power consumption          | 7W                                                                                                                                                                                                                                                                                                                                                                                                                                                                                                                                                                                                                                                                                                                                                                                                                                                                                                                                                                                                                                                                                                                                                                                                                                                                                                                                                                                                                                                                                                                                                                                                                                                                                                                                                                                                                                                                                                                                                                                                                                                                                                                             |
|----------------------------|--------------------------------------------------------------------------------------------------------------------------------------------------------------------------------------------------------------------------------------------------------------------------------------------------------------------------------------------------------------------------------------------------------------------------------------------------------------------------------------------------------------------------------------------------------------------------------------------------------------------------------------------------------------------------------------------------------------------------------------------------------------------------------------------------------------------------------------------------------------------------------------------------------------------------------------------------------------------------------------------------------------------------------------------------------------------------------------------------------------------------------------------------------------------------------------------------------------------------------------------------------------------------------------------------------------------------------------------------------------------------------------------------------------------------------------------------------------------------------------------------------------------------------------------------------------------------------------------------------------------------------------------------------------------------------------------------------------------------------------------------------------------------------------------------------------------------------------------------------------------------------------------------------------------------------------------------------------------------------------------------------------------------------------------------------------------------------------------------------------------------------|
| Power supply               | 24Vdc                                                                                                                                                                                                                                                                                                                                                                                                                                                                                                                                                                                                                                                                                                                                                                                                                                                                                                                                                                                                                                                                                                                                                                                                                                                                                                                                                                                                                                                                                                                                                                                                                                                                                                                                                                                                                                                                                                                                                                                                                                                                                                                          |
| Power supply unit          | power supply unit not included                                                                                                                                                                                                                                                                                                                                                                                                                                                                                                                                                                                                                                                                                                                                                                                                                                                                                                                                                                                                                                                                                                                                                                                                                                                                                                                                                                                                                                                                                                                                                                                                                                                                                                                                                                                                                                                                                                                                                                                                                                                                                                 |
| IGHTING CHARACTERISTICS    | Paras are the same and the same are the same |
| lumber and type of LED     | 1 high-intensity power LED                                                                                                                                                                                                                                                                                                                                                                                                                                                                                                                                                                                                                                                                                                                                                                                                                                                                                                                                                                                                                                                                                                                                                                                                                                                                                                                                                                                                                                                                                                                                                                                                                                                                                                                                                                                                                                                                                                                                                                                                                                                                                                     |
| verage LED life            | 50 000h L90 B10 (Ta 25°C)                                                                                                                                                                                                                                                                                                                                                                                                                                                                                                                                                                                                                                                                                                                                                                                                                                                                                                                                                                                                                                                                                                                                                                                                                                                                                                                                                                                                                                                                                                                                                                                                                                                                                                                                                                                                                                                                                                                                                                                                                                                                                                      |
| ED colour                  | 2700K                                                                                                                                                                                                                                                                                                                                                                                                                                                                                                                                                                                                                                                                                                                                                                                                                                                                                                                                                                                                                                                                                                                                                                                                                                                                                                                                                                                                                                                                                                                                                                                                                                                                                                                                                                                                                                                                                                                                                                                                                                                                                                                          |
| CRI Colour Rendering Index | 80                                                                                                                                                                                                                                                                                                                                                                                                                                                                                                                                                                                                                                                                                                                                                                                                                                                                                                                                                                                                                                                                                                                                                                                                                                                                                                                                                                                                                                                                                                                                                                                                                                                                                                                                                                                                                                                                                                                                                                                                                                                                                                                             |
| Binning                    | 3-step MacAdam                                                                                                                                                                                                                                                                                                                                                                                                                                                                                                                                                                                                                                                                                                                                                                                                                                                                                                                                                                                                                                                                                                                                                                                                                                                                                                                                                                                                                                                                                                                                                                                                                                                                                                                                                                                                                                                                                                                                                                                                                                                                                                                 |
| Optics                     | 45°                                                                                                                                                                                                                                                                                                                                                                                                                                                                                                                                                                                                                                                                                                                                                                                                                                                                                                                                                                                                                                                                                                                                                                                                                                                                                                                                                                                                                                                                                                                                                                                                                                                                                                                                                                                                                                                                                                                                                                                                                                                                                                                            |
| umen output at source      | 657 lm (3000K, 7W, CRI 80)                                                                                                                                                                                                                                                                                                                                                                                                                                                                                                                                                                                                                                                                                                                                                                                                                                                                                                                                                                                                                                                                                                                                                                                                                                                                                                                                                                                                                                                                                                                                                                                                                                                                                                                                                                                                                                                                                                                                                                                                                                                                                                     |
| Delivered lumen output     | 463 lm (3000K, 34°, 7W, CRI 80)                                                                                                                                                                                                                                                                                                                                                                                                                                                                                                                                                                                                                                                                                                                                                                                                                                                                                                                                                                                                                                                                                                                                                                                                                                                                                                                                                                                                                                                                                                                                                                                                                                                                                                                                                                                                                                                                                                                                                                                                                                                                                                |
| MECHANICAL CHARACTERISTICS |                                                                                                                                                                                                                                                                                                                                                                                                                                                                                                                                                                                                                                                                                                                                                                                                                                                                                                                                                                                                                                                                                                                                                                                                                                                                                                                                                                                                                                                                                                                                                                                                                                                                                                                                                                                                                                                                                                                                                                                                                                                                                                                                |
| Dimensions                 | Ø85x63 mm                                                                                                                                                                                                                                                                                                                                                                                                                                                                                                                                                                                                                                                                                                                                                                                                                                                                                                                                                                                                                                                                                                                                                                                                                                                                                                                                                                                                                                                                                                                                                                                                                                                                                                                                                                                                                                                                                                                                                                                                                                                                                                                      |
| Veight                     | stainless steel trim: 440 g, aluminium trim: 330 g                                                                                                                                                                                                                                                                                                                                                                                                                                                                                                                                                                                                                                                                                                                                                                                                                                                                                                                                                                                                                                                                                                                                                                                                                                                                                                                                                                                                                                                                                                                                                                                                                                                                                                                                                                                                                                                                                                                                                                                                                                                                             |
| inishes                    | stainless steel                                                                                                                                                                                                                                                                                                                                                                                                                                                                                                                                                                                                                                                                                                                                                                                                                                                                                                                                                                                                                                                                                                                                                                                                                                                                                                                                                                                                                                                                                                                                                                                                                                                                                                                                                                                                                                                                                                                                                                                                                                                                                                                |
| Body                       | stainless steel                                                                                                                                                                                                                                                                                                                                                                                                                                                                                                                                                                                                                                                                                                                                                                                                                                                                                                                                                                                                                                                                                                                                                                                                                                                                                                                                                                                                                                                                                                                                                                                                                                                                                                                                                                                                                                                                                                                                                                                                                                                                                                                |
| Mounting                   | with fixing springs or outer casing                                                                                                                                                                                                                                                                                                                                                                                                                                                                                                                                                                                                                                                                                                                                                                                                                                                                                                                                                                                                                                                                                                                                                                                                                                                                                                                                                                                                                                                                                                                                                                                                                                                                                                                                                                                                                                                                                                                                                                                                                                                                                            |
| ody material               | body and trim in AISI 316L stainless steel                                                                                                                                                                                                                                                                                                                                                                                                                                                                                                                                                                                                                                                                                                                                                                                                                                                                                                                                                                                                                                                                                                                                                                                                                                                                                                                                                                                                                                                                                                                                                                                                                                                                                                                                                                                                                                                                                                                                                                                                                                                                                     |
| Screen material            | screen in transparent, tempered extra-clear glass                                                                                                                                                                                                                                                                                                                                                                                                                                                                                                                                                                                                                                                                                                                                                                                                                                                                                                                                                                                                                                                                                                                                                                                                                                                                                                                                                                                                                                                                                                                                                                                                                                                                                                                                                                                                                                                                                                                                                                                                                                                                              |
| Cutout dimensions          | Ø70 mm                                                                                                                                                                                                                                                                                                                                                                                                                                                                                                                                                                                                                                                                                                                                                                                                                                                                                                                                                                                                                                                                                                                                                                                                                                                                                                                                                                                                                                                                                                                                                                                                                                                                                                                                                                                                                                                                                                                                                                                                                                                                                                                         |
| olume of thermal heatsink  | Ø 180 mm, H 120 mm                                                                                                                                                                                                                                                                                                                                                                                                                                                                                                                                                                                                                                                                                                                                                                                                                                                                                                                                                                                                                                                                                                                                                                                                                                                                                                                                                                                                                                                                                                                                                                                                                                                                                                                                                                                                                                                                                                                                                                                                                                                                                                             |
| GENERAL CHARACTERISTICS    |                                                                                                                                                                                                                                                                                                                                                                                                                                                                                                                                                                                                                                                                                                                                                                                                                                                                                                                                                                                                                                                                                                                                                                                                                                                                                                                                                                                                                                                                                                                                                                                                                                                                                                                                                                                                                                                                                                                                                                                                                                                                                                                                |
| ngress protection          | IP65, IP68, IP69                                                                                                                                                                                                                                                                                                                                                                                                                                                                                                                                                                                                                                                                                                                                                                                                                                                                                                                                                                                                                                                                                                                                                                                                                                                                                                                                                                                                                                                                                                                                                                                                                                                                                                                                                                                                                                                                                                                                                                                                                                                                                                               |
| Operating temperature      | -20°C — +45°C                                                                                                                                                                                                                                                                                                                                                                                                                                                                                                                                                                                                                                                                                                                                                                                                                                                                                                                                                                                                                                                                                                                                                                                                                                                                                                                                                                                                                                                                                                                                                                                                                                                                                                                                                                                                                                                                                                                                                                                                                                                                                                                  |
| mpact resistance           | IK10                                                                                                                                                                                                                                                                                                                                                                                                                                                                                                                                                                                                                                                                                                                                                                                                                                                                                                                                                                                                                                                                                                                                                                                                                                                                                                                                                                                                                                                                                                                                                                                                                                                                                                                                                                                                                                                                                                                                                                                                                                                                                                                           |
| nergy efficiency class     | F (light source) in accordance with EU 2019/2015                                                                                                                                                                                                                                                                                                                                                                                                                                                                                                                                                                                                                                                                                                                                                                                                                                                                                                                                                                                                                                                                                                                                                                                                                                                                                                                                                                                                                                                                                                                                                                                                                                                                                                                                                                                                                                                                                                                                                                                                                                                                               |
| Glow wire test             | 960°                                                                                                                                                                                                                                                                                                                                                                                                                                                                                                                                                                                                                                                                                                                                                                                                                                                                                                                                                                                                                                                                                                                                                                                                                                                                                                                                                                                                                                                                                                                                                                                                                                                                                                                                                                                                                                                                                                                                                                                                                                                                                                                           |
| Maximum device temperature | 55°C (Ta 25°C)                                                                                                                                                                                                                                                                                                                                                                                                                                                                                                                                                                                                                                                                                                                                                                                                                                                                                                                                                                                                                                                                                                                                                                                                                                                                                                                                                                                                                                                                                                                                                                                                                                                                                                                                                                                                                                                                                                                                                                                                                                                                                                                 |
| appliance class            | class III                                                                                                                                                                                                                                                                                                                                                                                                                                                                                                                                                                                                                                                                                                                                                                                                                                                                                                                                                                                                                                                                                                                                                                                                                                                                                                                                                                                                                                                                                                                                                                                                                                                                                                                                                                                                                                                                                                                                                                                                                                                                                                                      |
| Valkover                   | yes                                                                                                                                                                                                                                                                                                                                                                                                                                                                                                                                                                                                                                                                                                                                                                                                                                                                                                                                                                                                                                                                                                                                                                                                                                                                                                                                                                                                                                                                                                                                                                                                                                                                                                                                                                                                                                                                                                                                                                                                                                                                                                                            |
| Prive-over                 | up to 2000 kg                                                                                                                                                                                                                                                                                                                                                                                                                                                                                                                                                                                                                                                                                                                                                                                                                                                                                                                                                                                                                                                                                                                                                                                                                                                                                                                                                                                                                                                                                                                                                                                                                                                                                                                                                                                                                                                                                                                                                                                                                                                                                                                  |
| ower cables                | includes 1.5 m neoprene cable H05RN-F 2x0.75/0.75 Ø6.3 mm                                                                                                                                                                                                                                                                                                                                                                                                                                                                                                                                                                                                                                                                                                                                                                                                                                                                                                                                                                                                                                                                                                                                                                                                                                                                                                                                                                                                                                                                                                                                                                                                                                                                                                                                                                                                                                                                                                                                                                                                                                                                      |
| Protection systems         | IPS (Intelligent Protection System); PID (Protective Impedance Device)                                                                                                                                                                                                                                                                                                                                                                                                                                                                                                                                                                                                                                                                                                                                                                                                                                                                                                                                                                                                                                                                                                                                                                                                                                                                                                                                                                                                                                                                                                                                                                                                                                                                                                                                                                                                                                                                                                                                                                                                                                                         |
| Photobiological safety     | in accordance with IEC TR 62778:2014                                                                                                                                                                                                                                                                                                                                                                                                                                                                                                                                                                                                                                                                                                                                                                                                                                                                                                                                                                                                                                                                                                                                                                                                                                                                                                                                                                                                                                                                                                                                                                                                                                                                                                                                                                                                                                                                                                                                                                                                                                                                                           |
| lotes                      | version with 5° optics (with white LED colour and 3,5W power) available on request; version with 9W power (with white LED colour) available on request; Casambi control using the Casambi app with                                                                                                                                                                                                                                                                                                                                                                                                                                                                                                                                                                                                                                                                                                                                                                                                                                                                                                                                                                                                                                                                                                                                                                                                                                                                                                                                                                                                                                                                                                                                                                                                                                                                                                                                                                                                                                                                                                                             |