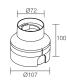

# Installation Accessories

WC0100 Outer casing

WC0150 Outer casing

WC0103 Outer casing

WG0100 Retaining spring clip Ø70mm