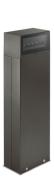

#### DATASHEET

Made in Italy

Bitta 1.0, code: BT10105AH Bollards for outdoor applications

#### **DESCRIPTION**

bollard for outdoor applications, single beam; surface mounted (floor); Power consumption: 10W; Power supply: 230Vac; Lumen output at source: 727 Im (3000K); Delivered lumen output: 256 Im (3000K); 5 power LEDs, 1/4 ANSI BIN, 50 000h L90 B10 (Ta 25°C); LED colour: 3000K; Optics: asymmetrical; Upward flux fraction: 1,24%; CRI Colour Rendering Index: 80; Body material: head in die-cast aluminium, column in stainless steel; Finishes: anthracite; RAL finish on request; Screen material: screen in serigraphed, transparent and tempered extra-clear glass; built-in power supply unit; connection box with 0.30 m cable; Ingress protection: IP65; Impact resistance: IK07; Protection systems: The PID (Protective Impedance Device) protects lighting fixtures from electrical phenomena external to the system, such as static electricity accumulation or electromagnetic interference coming from the mains power. Generally, these are events with a low energy content; Operating temperature: -20°C - +45°C; Glow wire test: 960°C; Photobiological safety: photobiological safety: risk group 1 according to EN 62471:2006; Appliance class: class I; Weight: h 600 mm: 4800 g; h 800 mm: 5700 g; Dimensions: 170x100x600/800 mm; Energy efficiency class: F (light source) in accordance with EU 2019/2015; Accessories: WT60600H Column - total height 600 mm - anthracite, WT60800H Column - total height 800 mm - anthracite; tested and approved via E.O.L. (End Of Line) test with functioning test and check of electrical power consumption