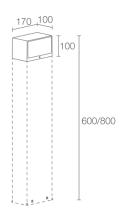

#### **DESCRIPTION**

bollard for outdoor applications, single beam; surface mounted (floor); Power consumption: 10W; Power supply: 230Vac; Lumen output at source: 727 Im (3000K); Delivered lumen output: 256 Im (3000K); 5 power LEDs, 1/4 ANSI BIN, 50 000h L90 B10 (Ta 25°C); LED colour: 3000K; Optics: asymmetrical; Upward flux fraction: 1,24%; CRI Colour Rendering Index: 80; Body material: head in die-cast aluminium, column in stainless steel; Finishes: anthracite; RAL finish on request; Screen material: screen in serigraphed, transparent and tempered extra-clear glass; built-in power supply unit; connection box with 0.30 m cable; Ingress protection: IP65; Impact resistance: IK07; Protection systems: The PID (Protective Impedance Device) protects lighting fixtures from electrical phenomena external to the system, such as static electricity accumulation or electromagnetic interference coming from the mains power. Generally, these are events with a low energy content; Operating temperature: -20°C - +45°C; Glow wire test: 960°C; Photobiological safety: photobiological safety: risk group 1 according to EN 62471:2006; Appliance class: class I; Weight: h 600 mm: 4800 g; h 800 mm: 5700 g; Dimensions: 170x100x600/800 mm; Energy efficiency class: F (light source) in accordance with EU 2019/2015; Accessories: WT60600H Column - total height 600 mm - anthracite, WT60800H Column - total height 800 mm - anthracite; tested and approved via E.O.L. (End Of Line) test with functioning test and check of electrical power consumption

# DATASHEET TECHNICAL DATA

| ELECTRICAL CHARACTERISTICS                                                                                                                                                                                                |                                                                                                                                                                                                                                                     |
|---------------------------------------------------------------------------------------------------------------------------------------------------------------------------------------------------------------------------|-----------------------------------------------------------------------------------------------------------------------------------------------------------------------------------------------------------------------------------------------------|
|                                                                                                                                                                                                                           |                                                                                                                                                                                                                                                     |
| Power consumption                                                                                                                                                                                                         | 10W                                                                                                                                                                                                                                                 |
| Power supply                                                                                                                                                                                                              | 230Vac                                                                                                                                                                                                                                              |
| Power supply unit                                                                                                                                                                                                         | built-in power supply unit                                                                                                                                                                                                                          |
| LIGHTING CHARACTERISTICS                                                                                                                                                                                                  |                                                                                                                                                                                                                                                     |
| Number and type of LED                                                                                                                                                                                                    | 5 power LEDs                                                                                                                                                                                                                                        |
| Average LED life                                                                                                                                                                                                          | 50 000h L90 B10 (Ta 25°C)                                                                                                                                                                                                                           |
| LED colour                                                                                                                                                                                                                | 3000K                                                                                                                                                                                                                                               |
| CRI Colour Rendering Index                                                                                                                                                                                                | 80                                                                                                                                                                                                                                                  |
| Binning                                                                                                                                                                                                                   | 1/4 ANSI BIN                                                                                                                                                                                                                                        |
| Optics                                                                                                                                                                                                                    | asymmetrical                                                                                                                                                                                                                                        |
| Lumen output at source                                                                                                                                                                                                    | 727 lm (3000K)                                                                                                                                                                                                                                      |
| Delivered lumen output                                                                                                                                                                                                    | 256 lm (3000K)                                                                                                                                                                                                                                      |
| MECHANICAL CHARACTERISTICS                                                                                                                                                                                                |                                                                                                                                                                                                                                                     |
| Dimensions                                                                                                                                                                                                                | 170x100x600/800 mm                                                                                                                                                                                                                                  |
|                                                                                                                                                                                                                           |                                                                                                                                                                                                                                                     |
| Weight                                                                                                                                                                                                                    | h 600 mm: 4800 g; h 800 mm: 5700 g                                                                                                                                                                                                                  |
| Weight Finishes                                                                                                                                                                                                           | h 600 mm: 4800 g; h 800 mm: 5700 g<br>anthracite                                                                                                                                                                                                    |
| <del>-</del>                                                                                                                                                                                                              | · · · · · · · · · · · · · · · · · · ·                                                                                                                                                                                                               |
| Finishes                                                                                                                                                                                                                  | anthracite                                                                                                                                                                                                                                          |
| Finishes  Mounting                                                                                                                                                                                                        | anthracite with screws and plugs                                                                                                                                                                                                                    |
| Finishes  Mounting  Body material                                                                                                                                                                                         | anthracite with screws and plugs head in die-cast aluminium, column in stainless steel                                                                                                                                                              |
| Finishes  Mounting  Body material  Screen material                                                                                                                                                                        | anthracite with screws and plugs head in die-cast aluminium, column in stainless steel                                                                                                                                                              |
| Finishes  Mounting  Body material  Screen material  GENERAL CHARACTERISTICS                                                                                                                                               | anthracite with screws and plugs head in die-cast aluminium, column in stainless steel screen in serigraphed, transparent, tempered extra-clear glass                                                                                               |
| Finishes  Mounting  Body material  Screen material  GENERAL CHARACTERISTICS  Ingress protection                                                                                                                           | anthracite with screws and plugs head in die-cast aluminium, column in stainless steel screen in serigraphed, transparent, tempered extra-clear glass                                                                                               |
| Finishes  Mounting  Body material  Screen material  GENERAL CHARACTERISTICS  Ingress protection  Operating temperature                                                                                                    | anthracite with screws and plugs head in die-cast aluminium, column in stainless steel screen in serigraphed, transparent, tempered extra-clear glass  IP65 -20°C — +45°C                                                                           |
| Finishes  Mounting  Body material  Screen material  GENERAL CHARACTERISTICS  Ingress protection  Operating temperature  Impact resistance                                                                                 | anthracite with screws and plugs head in die-cast aluminium, column in stainless steel screen in serigraphed, transparent, tempered extra-clear glass  IP65 -20°C — +45°C IK07                                                                      |
| Finishes  Mounting  Body material  Screen material  GENERAL CHARACTERISTICS  Ingress protection  Operating temperature  Impact resistance  Energy efficiency class                                                        | anthracite  with screws and plugs  head in die-cast aluminium, column in stainless steel  screen in serigraphed, transparent, tempered extra-clear glass  IP65  -20°C — +45°C  IK07  F (light source) in accordance with EU 2019/2015               |
| Finishes  Mounting  Body material  Screen material  GENERAL CHARACTERISTICS  Ingress protection  Operating temperature  Impact resistance  Energy efficiency class  Glow wire test                                        | anthracite with screws and plugs head in die-cast aluminium, column in stainless steel screen in serigraphed, transparent, tempered extra-clear glass  IP65 -20°C — +45°C IK07 F (light source) in accordance with EU 2019/2015 960°C               |
| Finishes  Mounting  Body material  Screen material  GENERAL CHARACTERISTICS  Ingress protection  Operating temperature  Impact resistance  Energy efficiency class  Glow wire test  Appliance class                       | anthracite with screws and plugs head in die-cast aluminium, column in stainless steel screen in serigraphed, transparent, tempered extra-clear glass  IP65 -20°C — +45°C IK07 F (light source) in accordance with EU 2019/2015 960°C class I       |
| Finishes  Mounting  Body material  Screen material  GENERAL CHARACTERISTICS  Ingress protection  Operating temperature  Impact resistance  Energy efficiency class  Glow wire test  Appliance class  Walkover             | anthracite with screws and plugs head in die-cast aluminium, column in stainless steel screen in serigraphed, transparent, tempered extra-clear glass  IP65 -20°C — +45°C IK07 F (light source) in accordance with EU 2019/2015 960°C class I no    |
| Finishes  Mounting  Body material  Screen material  GENERAL CHARACTERISTICS  Ingress protection  Operating temperature  Impact resistance  Energy efficiency class  Glow wire test  Appliance class  Walkover  Drive-over | anthracite with screws and plugs head in die-cast aluminium, column in stainless steel screen in serigraphed, transparent, tempered extra-clear glass  IP65 -20°C — +45°C IK07 F (light source) in accordance with EU 2019/2015 960°C class I no no |