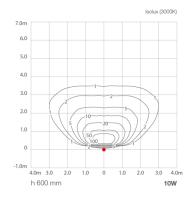

## PHOTOMETRIC DATA

#### **DESCRIPTION**

bollard for outdoor applications, single beam; surface mounted (floor); Power consumption: 10W; Power supply: 230Vac; Lumen output at source: 727 Im (3000K); Delivered lumen output: 256 Im (3000K); 5 power LEDs, 1/4 ANSI BIN, 50 000h L90 B10 (Ta 25°C); LED colour: 3000K; Optics: asymmetrical; Upward flux fraction: 1,24%; CRI Colour Rendering Index: 80; Body material: head in die-cast aluminium, column in stainless steel; Finishes: anthracite; RAL finish on request; Screen material: screen in serigraphed, transparent and tempered extra-clear glass; built-in power supply unit; connection box with 0.30 m cable; Ingress protection: IP65; Impact resistance: IK07; Protection systems: The PID (Protective Impedance Device) protects lighting fixtures from electrical phenomena external to the system, such as static electricity accumulation or electromagnetic interference coming from the mains power. Generally, these are events with a low energy content; Operating temperature: -20°C - +45°C; Glow wire test: 960°C; Photobiological safety: photobiological safety: risk group 1 according to EN 62471:2006; Appliance class: class I; Weight: h 600 mm: 4800 g; h 800 mm: 5700 g; Dimensions: 170x100x600/800 mm; Energy efficiency class: F (light source) in accordance with EU 2019/2015; Accessories: WT60600H Column - total height 600 mm - anthracite, WT60800H Column - total height 800 mm - anthracite; tested and approved via E.O.L. (End Of Line) test with functioning test and check of electrical power consumption