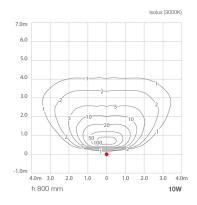

## PHOTOMETRIC DATA

#### **DESCRIPTION**

bollard for outdoor applications, single beam; surface mounted (floor); Power consumption: 10W; Power supply: 230Vac; Lumen output at source: 727 Im (3000K); Delivered lumen output: 256 Im (3000K); 5 power LEDs, 1/4 ANSI BIN, 50 000h L90 B10 (Ta 25°C); LED colour: 3000K; Optics: asymmetrical; Upward flux fraction: 1,24%; CRI Colour Rendering Index: 80; Body material: head in die-cast aluminium, column in stainless steel; Finishes: anthracite; RAL finish on request; Screen material: screen in serigraphed, transparent and tempered extra-clear glass; built-in power supply unit; connection box with 0.30 m cable; Ingress protection: IP65; Impact resistance: IK07; Protection systems: The PID (Protective Impedance Device) protects lighting fixtures from electrical phenomena external to the system, such as static electricity accumulation or electromagnetic interference coming from the mains power. Generally, these are events with a low energy content; Operating temperature: -20°C - +45°C; Glow wire test: 960°C; Photobiological safety: photobiological safety: risk group 1 according to EN 62471:2006; Appliance class: class I; Weight: h 600 mm: 4800 g; h 800 mm: 5700 g; Dimensions: 170x100x600/800 mm; Energy efficiency class: F (light source) in accordance with EU 2019/2015; Accessories: WT60600H Column - total height 600 mm - anthracite, WT60800H Column - total height 800 mm - anthracite; tested and approved via E.O.L. (End Of Line) test with functioning test and check of electrical power consumption