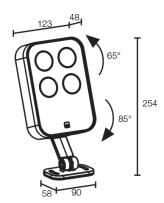

#### **DESCRIPTION**

projector for outdoor applications; surface mounted (ceiling, wall, ground, spike); Power consumption: 16W; Power supply: 230Vac; Lumen output at source: 1311 lm (3000K); Delivered lumen output: 925 lm (3000K, 30°); 4 power LEDs, 1/4 ANSI BIN, 50 000h L95 B10 (Ta 25°C); LED colour: 4000K; Optics: 40°: optical system composed of a series of light sources. The deep-set TIR lens guarantees high-quality light emission and visual comfort; CRI Colour Rendering Index: 80; Body material: body made of low-copper-content die-cast aluminium alloy EN AB 47100 for excellent resistance to corrosion: Finishes: cor-ten finish obtained through an initial treatment with a ceramic nanoparticle coating, to prepare for painting, followed by a coat of epoxy paint and one of polyester paint to provide corrosion resistance of more than 1000 hours of salt spray. Paints compliant with the Qualicoat standard used in the automotive sector; RAL finish on request; Screen material; 4-mm-thick transparent extra-clear glass with vitrified serigraphy, high transmittance to ensure chromatic uniformity of light and tempered for excellent resistance to knocks and scratches; built-in power supply unit; includes 1.5 m neoprene cable H05RN-F 3x1,0 Ø7 mm; Ingress protection: IP66; Impact resistance: IK06; Protection systems: IPS (Intelligent Protection System) protects lighting fixtures from water infiltrations, which can occur if there are faulty junctions between the cables in outdoor or underwater applications. This innovation, patented by L&L, also guarantees electrical protection against polarity reversal, hot plugging, ESD and power surges, which can occur if there are faults in the electrical circuit; The PID (Protective Impedance Device) protects lighting fixtures from electrical phenomena external to the system, such as static electricity accumulation or electromagnetic interference coming from the mains power. Generally, these are events with a low energy content; Operating temperature: -20°C - +45°C; Glow wire test: 960°C; Photobiological safety: photobiological safety: risk group 1 according to EN 62471:2006; Appliance class: class I; Weight: 1410 g; Dimensions: 254x123x58 mm; Energy efficiency class: F (light source) in accordance with EU 2019/2015; Accessories: WB5020H Anti-glare hood - anthracite, WH5020 Honeycomb louvre, WP0300 Spike for in-ground installation; tested and approved via E.O.L. (End Of Line) test with functioning test and check of electrical power consumption

# DATASHEET TECHNICAL DATA

| Power consumption 16W  Power supply 230Vac  Power supply unit built-in power supply unit  LIGHTING CHARACTERISTICS  Number and type of LED 4 power LEDs  Average LED life 50 000h L95 B10 (Ta 25°C)  LED colour 4000K  CRI Colour Rendering Index 80  Binning 1/4 ANSI BIN                                                                                                                                                                                                                                                                                                                                                                                                                                                                                                                                                                                                                                                                                                                                                                                                                                                                                                                                                                                                                                                                                                                                                                                                                                                                                                                                                                                                                                                                                                                                                                                                                                                                                                                                                                                                                                                    |             |
|-------------------------------------------------------------------------------------------------------------------------------------------------------------------------------------------------------------------------------------------------------------------------------------------------------------------------------------------------------------------------------------------------------------------------------------------------------------------------------------------------------------------------------------------------------------------------------------------------------------------------------------------------------------------------------------------------------------------------------------------------------------------------------------------------------------------------------------------------------------------------------------------------------------------------------------------------------------------------------------------------------------------------------------------------------------------------------------------------------------------------------------------------------------------------------------------------------------------------------------------------------------------------------------------------------------------------------------------------------------------------------------------------------------------------------------------------------------------------------------------------------------------------------------------------------------------------------------------------------------------------------------------------------------------------------------------------------------------------------------------------------------------------------------------------------------------------------------------------------------------------------------------------------------------------------------------------------------------------------------------------------------------------------------------------------------------------------------------------------------------------------|-------------|
| Power supply 230Vac  Power supply unit built-in power supply unit  LIGHTING CHARACTERISTICS  Number and type of LED 4 power LEDs  Average LED life 50 000h L95 B10 (Ta 25°C)  LED colour 4000K  CRI Colour Rendering Index 80                                                                                                                                                                                                                                                                                                                                                                                                                                                                                                                                                                                                                                                                                                                                                                                                                                                                                                                                                                                                                                                                                                                                                                                                                                                                                                                                                                                                                                                                                                                                                                                                                                                                                                                                                                                                                                                                                                 |             |
| Power supply unit  LIGHTING CHARACTERISTICS  Number and type of LED  Average LED life  50 000h L95 B10 (Ta 25°C)  LED colour  4000K  CRI Colour Rendering Index  built-in power supply unit  4 power LEDs  4 power LEDs  80                                                                                                                                                                                                                                                                                                                                                                                                                                                                                                                                                                                                                                                                                                                                                                                                                                                                                                                                                                                                                                                                                                                                                                                                                                                                                                                                                                                                                                                                                                                                                                                                                                                                                                                                                                                                                                                                                                   |             |
| LIGHTING CHARACTERISTICS  Number and type of LED                                                                                                                                                                                                                                                                                                                                                                                                                                                                                                                                                                                                                                                                                                                                                                                                                                                                                                                                                                                                                                                                                                                                                                                                                                                                                                                                                                                                                                                                                                                                                                                                                                                                                                                                                                                                                                                                                                                                                                                                                                                                              |             |
| Number and type of LED 4 power LEDs  Average LED life 50 000h L95 B10 (Ta 25°C)  LED colour 4000K  CRI Colour Rendering Index 80                                                                                                                                                                                                                                                                                                                                                                                                                                                                                                                                                                                                                                                                                                                                                                                                                                                                                                                                                                                                                                                                                                                                                                                                                                                                                                                                                                                                                                                                                                                                                                                                                                                                                                                                                                                                                                                                                                                                                                                              |             |
| Average LED life 50 000h L95 B10 (Ta 25°C)  LED colour 4000K  CRI Colour Rendering Index 80                                                                                                                                                                                                                                                                                                                                                                                                                                                                                                                                                                                                                                                                                                                                                                                                                                                                                                                                                                                                                                                                                                                                                                                                                                                                                                                                                                                                                                                                                                                                                                                                                                                                                                                                                                                                                                                                                                                                                                                                                                   |             |
| LED colour CRI Colour Rendering Index 80                                                                                                                                                                                                                                                                                                                                                                                                                                                                                                                                                                                                                                                                                                                                                                                                                                                                                                                                                                                                                                                                                                                                                                                                                                                                                                                                                                                                                                                                                                                                                                                                                                                                                                                                                                                                                                                                                                                                                                                                                                                                                      |             |
| CRI Colour Rendering Index 80                                                                                                                                                                                                                                                                                                                                                                                                                                                                                                                                                                                                                                                                                                                                                                                                                                                                                                                                                                                                                                                                                                                                                                                                                                                                                                                                                                                                                                                                                                                                                                                                                                                                                                                                                                                                                                                                                                                                                                                                                                                                                                 |             |
|                                                                                                                                                                                                                                                                                                                                                                                                                                                                                                                                                                                                                                                                                                                                                                                                                                                                                                                                                                                                                                                                                                                                                                                                                                                                                                                                                                                                                                                                                                                                                                                                                                                                                                                                                                                                                                                                                                                                                                                                                                                                                                                               |             |
| Dinning 1/4 ANCI DIN                                                                                                                                                                                                                                                                                                                                                                                                                                                                                                                                                                                                                                                                                                                                                                                                                                                                                                                                                                                                                                                                                                                                                                                                                                                                                                                                                                                                                                                                                                                                                                                                                                                                                                                                                                                                                                                                                                                                                                                                                                                                                                          |             |
| Binning 1/4 ANSI BIN                                                                                                                                                                                                                                                                                                                                                                                                                                                                                                                                                                                                                                                                                                                                                                                                                                                                                                                                                                                                                                                                                                                                                                                                                                                                                                                                                                                                                                                                                                                                                                                                                                                                                                                                                                                                                                                                                                                                                                                                                                                                                                          |             |
| Optics 40°                                                                                                                                                                                                                                                                                                                                                                                                                                                                                                                                                                                                                                                                                                                                                                                                                                                                                                                                                                                                                                                                                                                                                                                                                                                                                                                                                                                                                                                                                                                                                                                                                                                                                                                                                                                                                                                                                                                                                                                                                                                                                                                    |             |
| Lumen output at source 1311 lm (3000K)                                                                                                                                                                                                                                                                                                                                                                                                                                                                                                                                                                                                                                                                                                                                                                                                                                                                                                                                                                                                                                                                                                                                                                                                                                                                                                                                                                                                                                                                                                                                                                                                                                                                                                                                                                                                                                                                                                                                                                                                                                                                                        |             |
| Delivered lumen output 925 lm (3000K, 30°)                                                                                                                                                                                                                                                                                                                                                                                                                                                                                                                                                                                                                                                                                                                                                                                                                                                                                                                                                                                                                                                                                                                                                                                                                                                                                                                                                                                                                                                                                                                                                                                                                                                                                                                                                                                                                                                                                                                                                                                                                                                                                    |             |
| MECHANICAL CHARACTERISTICS                                                                                                                                                                                                                                                                                                                                                                                                                                                                                                                                                                                                                                                                                                                                                                                                                                                                                                                                                                                                                                                                                                                                                                                                                                                                                                                                                                                                                                                                                                                                                                                                                                                                                                                                                                                                                                                                                                                                                                                                                                                                                                    |             |
| Dimensions 254x123x58 mm                                                                                                                                                                                                                                                                                                                                                                                                                                                                                                                                                                                                                                                                                                                                                                                                                                                                                                                                                                                                                                                                                                                                                                                                                                                                                                                                                                                                                                                                                                                                                                                                                                                                                                                                                                                                                                                                                                                                                                                                                                                                                                      |             |
| Weight 1410 g                                                                                                                                                                                                                                                                                                                                                                                                                                                                                                                                                                                                                                                                                                                                                                                                                                                                                                                                                                                                                                                                                                                                                                                                                                                                                                                                                                                                                                                                                                                                                                                                                                                                                                                                                                                                                                                                                                                                                                                                                                                                                                                 |             |
| Finishes cor-ten                                                                                                                                                                                                                                                                                                                                                                                                                                                                                                                                                                                                                                                                                                                                                                                                                                                                                                                                                                                                                                                                                                                                                                                                                                                                                                                                                                                                                                                                                                                                                                                                                                                                                                                                                                                                                                                                                                                                                                                                                                                                                                              |             |
| Mounting with bracket, screws and plugs                                                                                                                                                                                                                                                                                                                                                                                                                                                                                                                                                                                                                                                                                                                                                                                                                                                                                                                                                                                                                                                                                                                                                                                                                                                                                                                                                                                                                                                                                                                                                                                                                                                                                                                                                                                                                                                                                                                                                                                                                                                                                       |             |
| Body material body in die-cast aluminium                                                                                                                                                                                                                                                                                                                                                                                                                                                                                                                                                                                                                                                                                                                                                                                                                                                                                                                                                                                                                                                                                                                                                                                                                                                                                                                                                                                                                                                                                                                                                                                                                                                                                                                                                                                                                                                                                                                                                                                                                                                                                      |             |
| Screen material screen in serigraphed, transparent, tempered extra-                                                                                                                                                                                                                                                                                                                                                                                                                                                                                                                                                                                                                                                                                                                                                                                                                                                                                                                                                                                                                                                                                                                                                                                                                                                                                                                                                                                                                                                                                                                                                                                                                                                                                                                                                                                                                                                                                                                                                                                                                                                           | clear glass |
| GENERAL CHARACTERISTICS                                                                                                                                                                                                                                                                                                                                                                                                                                                                                                                                                                                                                                                                                                                                                                                                                                                                                                                                                                                                                                                                                                                                                                                                                                                                                                                                                                                                                                                                                                                                                                                                                                                                                                                                                                                                                                                                                                                                                                                                                                                                                                       |             |
| Ingress protection IP66                                                                                                                                                                                                                                                                                                                                                                                                                                                                                                                                                                                                                                                                                                                                                                                                                                                                                                                                                                                                                                                                                                                                                                                                                                                                                                                                                                                                                                                                                                                                                                                                                                                                                                                                                                                                                                                                                                                                                                                                                                                                                                       |             |
| Operating temperature -20°C - +45°C                                                                                                                                                                                                                                                                                                                                                                                                                                                                                                                                                                                                                                                                                                                                                                                                                                                                                                                                                                                                                                                                                                                                                                                                                                                                                                                                                                                                                                                                                                                                                                                                                                                                                                                                                                                                                                                                                                                                                                                                                                                                                           |             |
| Impact resistance IK06                                                                                                                                                                                                                                                                                                                                                                                                                                                                                                                                                                                                                                                                                                                                                                                                                                                                                                                                                                                                                                                                                                                                                                                                                                                                                                                                                                                                                                                                                                                                                                                                                                                                                                                                                                                                                                                                                                                                                                                                                                                                                                        |             |
| impact resistance into                                                                                                                                                                                                                                                                                                                                                                                                                                                                                                                                                                                                                                                                                                                                                                                                                                                                                                                                                                                                                                                                                                                                                                                                                                                                                                                                                                                                                                                                                                                                                                                                                                                                                                                                                                                                                                                                                                                                                                                                                                                                                                        |             |
| Energy efficiency class F (light source) in accordance with EU 2019/2015                                                                                                                                                                                                                                                                                                                                                                                                                                                                                                                                                                                                                                                                                                                                                                                                                                                                                                                                                                                                                                                                                                                                                                                                                                                                                                                                                                                                                                                                                                                                                                                                                                                                                                                                                                                                                                                                                                                                                                                                                                                      |             |
| Land the state of |             |
| Energy efficiency class F (light source) in accordance with EU 2019/2015                                                                                                                                                                                                                                                                                                                                                                                                                                                                                                                                                                                                                                                                                                                                                                                                                                                                                                                                                                                                                                                                                                                                                                                                                                                                                                                                                                                                                                                                                                                                                                                                                                                                                                                                                                                                                                                                                                                                                                                                                                                      |             |
| Energy efficiency class F (light source) in accordance with EU 2019/2015  Glow wire test 960°C                                                                                                                                                                                                                                                                                                                                                                                                                                                                                                                                                                                                                                                                                                                                                                                                                                                                                                                                                                                                                                                                                                                                                                                                                                                                                                                                                                                                                                                                                                                                                                                                                                                                                                                                                                                                                                                                                                                                                                                                                                |             |
| Energy efficiency class F (light source) in accordance with EU 2019/2015  Glow wire test 960°C  Appliance class class I                                                                                                                                                                                                                                                                                                                                                                                                                                                                                                                                                                                                                                                                                                                                                                                                                                                                                                                                                                                                                                                                                                                                                                                                                                                                                                                                                                                                                                                                                                                                                                                                                                                                                                                                                                                                                                                                                                                                                                                                       |             |
| Energy efficiency class  F (light source) in accordance with EU 2019/2015  Glow wire test  960°C  Appliance class  Class I  Walkover  no                                                                                                                                                                                                                                                                                                                                                                                                                                                                                                                                                                                                                                                                                                                                                                                                                                                                                                                                                                                                                                                                                                                                                                                                                                                                                                                                                                                                                                                                                                                                                                                                                                                                                                                                                                                                                                                                                                                                                                                      | mm          |
| Energy efficiency class  Glow wire test  960°C  Appliance class  Walkover  no  Drive-over  F (light source) in accordance with EU 2019/2015  Class I  no                                                                                                                                                                                                                                                                                                                                                                                                                                                                                                                                                                                                                                                                                                                                                                                                                                                                                                                                                                                                                                                                                                                                                                                                                                                                                                                                                                                                                                                                                                                                                                                                                                                                                                                                                                                                                                                                                                                                                                      |             |