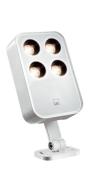

#### **DESCRIPTION**

projector for outdoor applications; surface mounted (ceiling, wall, ground, spike); Power consumption: 16W; Power supply: 230Vac; Lumen output at source: 1311 lm (3000K); Delivered lumen output: 925 lm (3000K, 30°); 4 power LEDs, 1/4 ANSI BIN, 50 000h L95 B10 (Ta 25°C); LED colour: 4000K; Optics: 40°: optical system composed of a series of light sources. The deep-set TIR lens guarantees high-quality light emission and visual comfort; CRI Colour Rendering Index: 80; Body material: body made of low-copper-content die-cast aluminium alloy EN AB 47100 for excellent resistance to corrosion: Finishes: cor-ten finish obtained through an initial treatment with a ceramic nanoparticle coating, to prepare for painting, followed by a coat of epoxy paint and one of polyester paint to provide corrosion resistance of more than 1000 hours of salt spray. Paints compliant with the Qualicoat standard used in the automotive sector; RAL finish on request; Screen material; 4-mm-thick transparent extra-clear glass with vitrified serigraphy, high transmittance to ensure chromatic uniformity of light and tempered for excellent resistance to knocks and scratches; built-in power supply unit; includes 1.5 m neoprene cable H05RN-F 3x1,0 Ø7 mm; Ingress protection: IP66; Impact resistance: IK06; Protection systems: IPS (Intelligent Protection System) protects lighting fixtures from water infiltrations, which can occur if there are faulty junctions between the cables in outdoor or underwater applications. This innovation, patented by L&L, also guarantees electrical protection against polarity reversal, hot plugging, ESD and power surges, which can occur if there are faults in the electrical circuit; The PID (Protective Impedance Device) protects lighting fixtures from electrical phenomena external to the system, such as static electricity accumulation or electromagnetic interference coming from the mains power. Generally, these are events with a low energy content; Operating temperature: -20°C - +45°C; Glow wire test: 960°C; Photobiological safety: photobiological safety: risk group 1 according to EN 62471:2006; Appliance class: class I; Weight: 1410 g; Dimensions: 254x123x58 mm; Energy efficiency class: F (light source) in accordance with EU 2019/2015; Accessories: WB5020H Anti-glare hood - anthracite, WH5020 Honeycomb louvre, WP0300 Spike for in-ground installation; tested and approved via E.O.L. (End Of Line) test with functioning test and check of electrical power consumption

# DATASHEET TECHNICAL DATA

| Power consumption 16W  Power supply 230Vac  Power supply unit built-in power supply unit  LIGHTING CHARACTERISTICS  Number and type of LED 4 power LEDs  Average LED life 50 000h L95 B10 (Ta 25°C)  LED colour 4000K  CRI Colour Rendering Index 80  Binning 1/4 ANSI BIN                                                                                                                                                                                                                                                                                                                                                                                                                                                                                                                                                                                                                                                                                                                                                                                                                                                                                                                                                                                                                                                                                                                                                                                                                                                                                                                                                                                                                                                                                                                                                                                                                                                                                                                                                                                                                                                    |             |
|-------------------------------------------------------------------------------------------------------------------------------------------------------------------------------------------------------------------------------------------------------------------------------------------------------------------------------------------------------------------------------------------------------------------------------------------------------------------------------------------------------------------------------------------------------------------------------------------------------------------------------------------------------------------------------------------------------------------------------------------------------------------------------------------------------------------------------------------------------------------------------------------------------------------------------------------------------------------------------------------------------------------------------------------------------------------------------------------------------------------------------------------------------------------------------------------------------------------------------------------------------------------------------------------------------------------------------------------------------------------------------------------------------------------------------------------------------------------------------------------------------------------------------------------------------------------------------------------------------------------------------------------------------------------------------------------------------------------------------------------------------------------------------------------------------------------------------------------------------------------------------------------------------------------------------------------------------------------------------------------------------------------------------------------------------------------------------------------------------------------------------|-------------|
| Power supply 230Vac  Power supply unit built-in power supply unit  LIGHTING CHARACTERISTICS  Number and type of LED 4 power LEDs  Average LED life 50 000h L95 B10 (Ta 25°C)  LED colour 4000K  CRI Colour Rendering Index 80                                                                                                                                                                                                                                                                                                                                                                                                                                                                                                                                                                                                                                                                                                                                                                                                                                                                                                                                                                                                                                                                                                                                                                                                                                                                                                                                                                                                                                                                                                                                                                                                                                                                                                                                                                                                                                                                                                 |             |
| Power supply unit  LIGHTING CHARACTERISTICS  Number and type of LED  Average LED life  50 000h L95 B10 (Ta 25°C)  LED colour  4000K  CRI Colour Rendering Index  built-in power supply unit  4 power LEDs  4 power LEDs  80                                                                                                                                                                                                                                                                                                                                                                                                                                                                                                                                                                                                                                                                                                                                                                                                                                                                                                                                                                                                                                                                                                                                                                                                                                                                                                                                                                                                                                                                                                                                                                                                                                                                                                                                                                                                                                                                                                   |             |
| LIGHTING CHARACTERISTICS  Number and type of LED                                                                                                                                                                                                                                                                                                                                                                                                                                                                                                                                                                                                                                                                                                                                                                                                                                                                                                                                                                                                                                                                                                                                                                                                                                                                                                                                                                                                                                                                                                                                                                                                                                                                                                                                                                                                                                                                                                                                                                                                                                                                              |             |
| Number and type of LED 4 power LEDs  Average LED life 50 000h L95 B10 (Ta 25°C)  LED colour 4000K  CRI Colour Rendering Index 80                                                                                                                                                                                                                                                                                                                                                                                                                                                                                                                                                                                                                                                                                                                                                                                                                                                                                                                                                                                                                                                                                                                                                                                                                                                                                                                                                                                                                                                                                                                                                                                                                                                                                                                                                                                                                                                                                                                                                                                              |             |
| Average LED life 50 000h L95 B10 (Ta 25°C)  LED colour 4000K  CRI Colour Rendering Index 80                                                                                                                                                                                                                                                                                                                                                                                                                                                                                                                                                                                                                                                                                                                                                                                                                                                                                                                                                                                                                                                                                                                                                                                                                                                                                                                                                                                                                                                                                                                                                                                                                                                                                                                                                                                                                                                                                                                                                                                                                                   |             |
| LED colour CRI Colour Rendering Index 80                                                                                                                                                                                                                                                                                                                                                                                                                                                                                                                                                                                                                                                                                                                                                                                                                                                                                                                                                                                                                                                                                                                                                                                                                                                                                                                                                                                                                                                                                                                                                                                                                                                                                                                                                                                                                                                                                                                                                                                                                                                                                      |             |
| CRI Colour Rendering Index 80                                                                                                                                                                                                                                                                                                                                                                                                                                                                                                                                                                                                                                                                                                                                                                                                                                                                                                                                                                                                                                                                                                                                                                                                                                                                                                                                                                                                                                                                                                                                                                                                                                                                                                                                                                                                                                                                                                                                                                                                                                                                                                 |             |
|                                                                                                                                                                                                                                                                                                                                                                                                                                                                                                                                                                                                                                                                                                                                                                                                                                                                                                                                                                                                                                                                                                                                                                                                                                                                                                                                                                                                                                                                                                                                                                                                                                                                                                                                                                                                                                                                                                                                                                                                                                                                                                                               |             |
| Dinning 1/4 ANCI DIN                                                                                                                                                                                                                                                                                                                                                                                                                                                                                                                                                                                                                                                                                                                                                                                                                                                                                                                                                                                                                                                                                                                                                                                                                                                                                                                                                                                                                                                                                                                                                                                                                                                                                                                                                                                                                                                                                                                                                                                                                                                                                                          |             |
| Binning 1/4 ANSI BIN                                                                                                                                                                                                                                                                                                                                                                                                                                                                                                                                                                                                                                                                                                                                                                                                                                                                                                                                                                                                                                                                                                                                                                                                                                                                                                                                                                                                                                                                                                                                                                                                                                                                                                                                                                                                                                                                                                                                                                                                                                                                                                          |             |
| Optics 40°                                                                                                                                                                                                                                                                                                                                                                                                                                                                                                                                                                                                                                                                                                                                                                                                                                                                                                                                                                                                                                                                                                                                                                                                                                                                                                                                                                                                                                                                                                                                                                                                                                                                                                                                                                                                                                                                                                                                                                                                                                                                                                                    |             |
| Lumen output at source 1311 lm (3000K)                                                                                                                                                                                                                                                                                                                                                                                                                                                                                                                                                                                                                                                                                                                                                                                                                                                                                                                                                                                                                                                                                                                                                                                                                                                                                                                                                                                                                                                                                                                                                                                                                                                                                                                                                                                                                                                                                                                                                                                                                                                                                        |             |
| Delivered lumen output 925 lm (3000K, 30°)                                                                                                                                                                                                                                                                                                                                                                                                                                                                                                                                                                                                                                                                                                                                                                                                                                                                                                                                                                                                                                                                                                                                                                                                                                                                                                                                                                                                                                                                                                                                                                                                                                                                                                                                                                                                                                                                                                                                                                                                                                                                                    |             |
| MECHANICAL CHARACTERISTICS                                                                                                                                                                                                                                                                                                                                                                                                                                                                                                                                                                                                                                                                                                                                                                                                                                                                                                                                                                                                                                                                                                                                                                                                                                                                                                                                                                                                                                                                                                                                                                                                                                                                                                                                                                                                                                                                                                                                                                                                                                                                                                    |             |
| Dimensions 254x123x58 mm                                                                                                                                                                                                                                                                                                                                                                                                                                                                                                                                                                                                                                                                                                                                                                                                                                                                                                                                                                                                                                                                                                                                                                                                                                                                                                                                                                                                                                                                                                                                                                                                                                                                                                                                                                                                                                                                                                                                                                                                                                                                                                      |             |
| Weight 1410 g                                                                                                                                                                                                                                                                                                                                                                                                                                                                                                                                                                                                                                                                                                                                                                                                                                                                                                                                                                                                                                                                                                                                                                                                                                                                                                                                                                                                                                                                                                                                                                                                                                                                                                                                                                                                                                                                                                                                                                                                                                                                                                                 |             |
| Finishes cor-ten                                                                                                                                                                                                                                                                                                                                                                                                                                                                                                                                                                                                                                                                                                                                                                                                                                                                                                                                                                                                                                                                                                                                                                                                                                                                                                                                                                                                                                                                                                                                                                                                                                                                                                                                                                                                                                                                                                                                                                                                                                                                                                              |             |
| Mounting with bracket, screws and plugs                                                                                                                                                                                                                                                                                                                                                                                                                                                                                                                                                                                                                                                                                                                                                                                                                                                                                                                                                                                                                                                                                                                                                                                                                                                                                                                                                                                                                                                                                                                                                                                                                                                                                                                                                                                                                                                                                                                                                                                                                                                                                       |             |
| Body material body in die-cast aluminium                                                                                                                                                                                                                                                                                                                                                                                                                                                                                                                                                                                                                                                                                                                                                                                                                                                                                                                                                                                                                                                                                                                                                                                                                                                                                                                                                                                                                                                                                                                                                                                                                                                                                                                                                                                                                                                                                                                                                                                                                                                                                      |             |
| Screen material screen in serigraphed, transparent, tempered extra-                                                                                                                                                                                                                                                                                                                                                                                                                                                                                                                                                                                                                                                                                                                                                                                                                                                                                                                                                                                                                                                                                                                                                                                                                                                                                                                                                                                                                                                                                                                                                                                                                                                                                                                                                                                                                                                                                                                                                                                                                                                           | clear glass |
| GENERAL CHARACTERISTICS                                                                                                                                                                                                                                                                                                                                                                                                                                                                                                                                                                                                                                                                                                                                                                                                                                                                                                                                                                                                                                                                                                                                                                                                                                                                                                                                                                                                                                                                                                                                                                                                                                                                                                                                                                                                                                                                                                                                                                                                                                                                                                       |             |
| Ingress protection IP66                                                                                                                                                                                                                                                                                                                                                                                                                                                                                                                                                                                                                                                                                                                                                                                                                                                                                                                                                                                                                                                                                                                                                                                                                                                                                                                                                                                                                                                                                                                                                                                                                                                                                                                                                                                                                                                                                                                                                                                                                                                                                                       |             |
| Operating temperature -20°C - +45°C                                                                                                                                                                                                                                                                                                                                                                                                                                                                                                                                                                                                                                                                                                                                                                                                                                                                                                                                                                                                                                                                                                                                                                                                                                                                                                                                                                                                                                                                                                                                                                                                                                                                                                                                                                                                                                                                                                                                                                                                                                                                                           |             |
| Impact resistance IK06                                                                                                                                                                                                                                                                                                                                                                                                                                                                                                                                                                                                                                                                                                                                                                                                                                                                                                                                                                                                                                                                                                                                                                                                                                                                                                                                                                                                                                                                                                                                                                                                                                                                                                                                                                                                                                                                                                                                                                                                                                                                                                        |             |
| impact resistance into                                                                                                                                                                                                                                                                                                                                                                                                                                                                                                                                                                                                                                                                                                                                                                                                                                                                                                                                                                                                                                                                                                                                                                                                                                                                                                                                                                                                                                                                                                                                                                                                                                                                                                                                                                                                                                                                                                                                                                                                                                                                                                        |             |
| Energy efficiency class F (light source) in accordance with EU 2019/2015                                                                                                                                                                                                                                                                                                                                                                                                                                                                                                                                                                                                                                                                                                                                                                                                                                                                                                                                                                                                                                                                                                                                                                                                                                                                                                                                                                                                                                                                                                                                                                                                                                                                                                                                                                                                                                                                                                                                                                                                                                                      |             |
| Land the state of |             |
| Energy efficiency class F (light source) in accordance with EU 2019/2015                                                                                                                                                                                                                                                                                                                                                                                                                                                                                                                                                                                                                                                                                                                                                                                                                                                                                                                                                                                                                                                                                                                                                                                                                                                                                                                                                                                                                                                                                                                                                                                                                                                                                                                                                                                                                                                                                                                                                                                                                                                      |             |
| Energy efficiency class F (light source) in accordance with EU 2019/2015  Glow wire test 960°C                                                                                                                                                                                                                                                                                                                                                                                                                                                                                                                                                                                                                                                                                                                                                                                                                                                                                                                                                                                                                                                                                                                                                                                                                                                                                                                                                                                                                                                                                                                                                                                                                                                                                                                                                                                                                                                                                                                                                                                                                                |             |
| Energy efficiency class F (light source) in accordance with EU 2019/2015  Glow wire test 960°C  Appliance class class I                                                                                                                                                                                                                                                                                                                                                                                                                                                                                                                                                                                                                                                                                                                                                                                                                                                                                                                                                                                                                                                                                                                                                                                                                                                                                                                                                                                                                                                                                                                                                                                                                                                                                                                                                                                                                                                                                                                                                                                                       |             |
| Energy efficiency class  F (light source) in accordance with EU 2019/2015  Glow wire test  960°C  Appliance class  Class I  Walkover  no                                                                                                                                                                                                                                                                                                                                                                                                                                                                                                                                                                                                                                                                                                                                                                                                                                                                                                                                                                                                                                                                                                                                                                                                                                                                                                                                                                                                                                                                                                                                                                                                                                                                                                                                                                                                                                                                                                                                                                                      | mm          |
| Energy efficiency class  Glow wire test  960°C  Appliance class  Walkover  no  Drive-over  F (light source) in accordance with EU 2019/2015  Class I  no                                                                                                                                                                                                                                                                                                                                                                                                                                                                                                                                                                                                                                                                                                                                                                                                                                                                                                                                                                                                                                                                                                                                                                                                                                                                                                                                                                                                                                                                                                                                                                                                                                                                                                                                                                                                                                                                                                                                                                      |             |